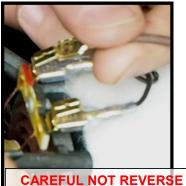

Important: Disconnect the amplifiers before connect the MDO.

Version "B

Desatornillamos el cierre con la mano o con una moneda Unscrew the fixation with hand or coin Fixierung herausdrehen mit Hand oder Muenze Dévisser le vis à la main, ou avec une monnaie