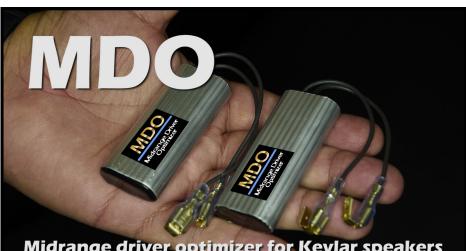

Instructions

For 800 series Kevlar speaker

Midrange driver optimizer for Kevlar speakers

These images have been extracted from the video that you can see on Youtube in this link

Instructions for connect the MDO to B&W 800 Series Speakers.