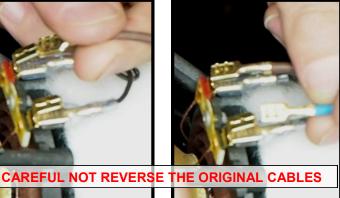

Important: Disconnect the amplifiers before connect the MDO.

Version "B

Desatornillamos el cierre con la mano o con una moneda Unscrew the fixation with hand or coin Fixierung herausdrehen mit Hand oder Muenze Dévisser le vis à la main, ou avec une monnaie