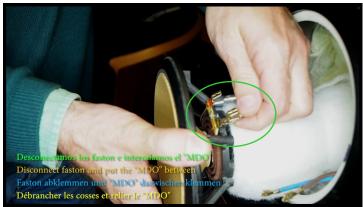

Important: Disconnect the amplifiers before connect the MDO.

Version "B

Desatornillamos el cierre con la mano o con una moneda Unscrew the fixation with hand or coin Fixierung herausdrehen mit Hand oder Muenze Dévisser le vis à la main, ou avec une monnaie