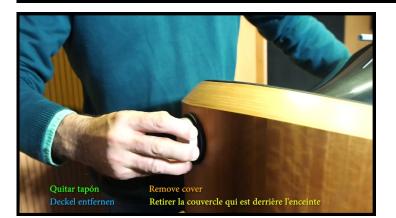

Important: Disconnect the amplifiers before connect the MDO.

Version "B

Desatornillamos el cierre con la mano o con una moneda Unscrew the fixation with hand or coin Fixierung herausdrehen mit Hand oder Muenze Dévisser le vis à la main, ou avec une monnaie