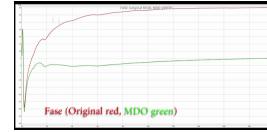

Instructions



For 800 series Kevlar speaker



Midrange driver optimizer for Kevlar speakers



These images have been extracted from the video that you can see on Youtube in this link

Instructions for connect the MDO to B&W 800 Series Speakers.

Important: Disconnect the amplifiers before connect the MDO.



Version "B



Desatornillamos el cierre con la mano o con una moneda Unscrew the fixation with hand or coin Fixierung herausdrehen mit Hand oder Muenze Dévisser le vis à la main, ou avec une monnaie























Introdu

Put the driv

Den Driver mi

Introduire le ha

olo levem a light turn in the c er leichten drehung reinlegen doucement ourna arleur en le

> Screw in again with little force, just as I was when I unscrewed it.

Close it carefully, and enjoy it!