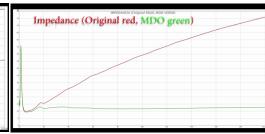

Instructions



For 800 series Kevlar speaker



Midrange driver optimizer for Kevlar speakers



These images have been extracted from the video that you can see on Youtube in this link

Instructions for connect the MDO to B&W 800 Series Speakers.

Important: Disconnect the amplifiers before connect the MDO.



Version "B



Desatornillamos el cierre con la mano o con una moneda Unscrew the fixation with hand or coin Fixierung herausdrehen mit Hand oder Muenze Dévisser le vis à la main, ou avec une monnaie























Introdu

Put the driv

Den Driver mi

Introduire le ha

olo levem a light turn in the c er leichten drehung reinlegen doucement ourna arleur en le

> Screw in again with little force, just as I was when I unscrewed it.

Close it carefully, and enjoy it!