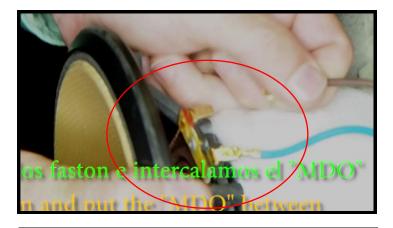

Introdu

Put the driv

Den Driver mi

Introduire le ha

olo levem a light turn in the c er leichten drehung reinlegen doucement ourna arleur en le

> Screw in again with little force, just as I was when I unscrewed it.