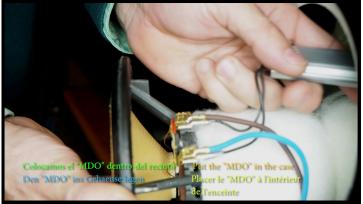

Introdu

Put the driv

Den Driver mi

Introduire le ha

olo levem a light turn in the c er leichten drehung reinlegen doucement ourna arleur en le

> Screw in again with little force, just as I was when I unscrewed it.