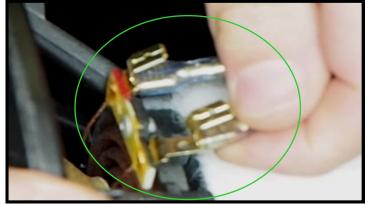

Important: Disconnect the amplifiers before connect the MDO.

Version "B

Desatornillamos el cierre con la mano o con una moneda Unscrew the fixation with hand or coin Fixierung herausdrehen mit Hand oder Muenze Dévisser le vis à la main, ou avec une monnaie