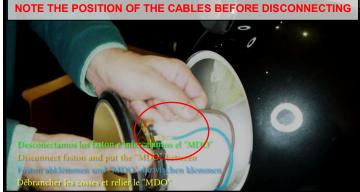

Important: Disconnect the amplifiers before connect the MDO.

Version "B

Desatornillamos el cierre con la mano o con una moneda Unscrew the fixation with hand or coin Fixierung herausdrehen mit Hand oder Muenze Dévisser le vis à la main, ou avec une monnaie