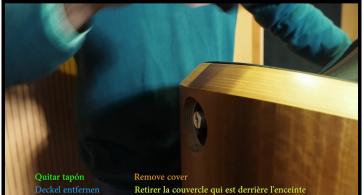

Important: Disconnect the amplifiers before connect the MDO.

Version "B

Desatornillamos el cierre con la mano o con una moneda Unscrew the fixation with hand or coin Fixierung herausdrehen mit Hand oder Muenze Dévisser le vis à la main, ou avec une monnaie